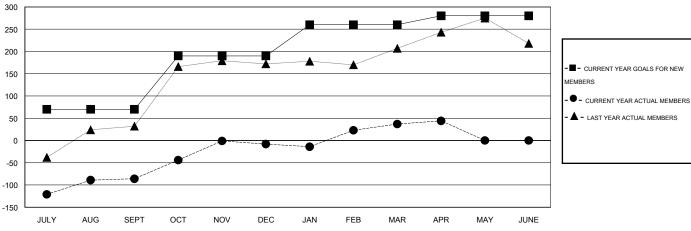

## GOALS AND ACTUAL MEMBERS CUMULATIVE

| - CURRENT YEAR GOALS FOR NEW |  |
|------------------------------|--|
| MEMBERS                      |  |

- LAST YEAR ACTUAL MEMBERS

| DROPPED CLUBS: 0 |     |
|------------------|-----|
| DROPPED MEMBERS  |     |
| DECEASED         | 6   |
| CLUB CANCELLED   | 0   |
| OTHER            | 216 |
| TOTAL            | 222 |

## LOCATION INDIA

 $\mathsf{GMT}\;\mathsf{CA}\;6$ 

| Clubs                 |                  |           |                  |                  | Members               |                    |                                     |                    |                  |
|-----------------------|------------------|-----------|------------------|------------------|-----------------------|--------------------|-------------------------------------|--------------------|------------------|
| RESULTS FOR 2015-2016 |                  |           |                  |                  | RESULTS FOR 2015-2016 |                    |                                     |                    |                  |
| QUARTER               | NEW CLUB<br>GOAL | NEW CLUBS | DROPPED<br>CLUBS | NET<br>GAIN/LOSS | QUARTER               | NEW MEMBER<br>GOAL | CHARTER AND<br>NEW MEMBERS<br>ADDED | DROPPED<br>MEMBERS | NET<br>GAIN/LOSS |
| JULY/AUG/SEPT         | 1                | 0         | 0                | 0                | JULY/AUG/SEPT         | 70                 | 66                                  | 152                | -86              |
| OCT/NOV/DEC           | 1                | 0         | 0                | 0                | OCT/NOV/DEC           | 120                | 110                                 | 32                 | 78               |
| JAN/FEB/MAR           | 1                | 1         | 0                | 1                | JAN/FEB/MAR           | 70                 | 74                                  | 29                 | 45               |
| APR/MAY/JUNE          | 1                | 0         | 0                | 0                | APR/MAY/JUNE          | 20                 | 16                                  | 9                  | 7                |