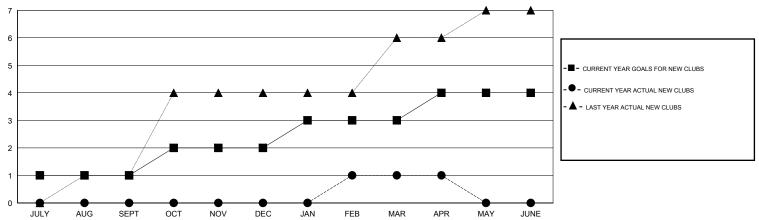

## GOALS AND ACTUAL NEW CLUBS CUMULATIVE

## LOCATION INDIA

 $\mathsf{GMT}\;\mathsf{CA}\;6$ 

| Clubs                 |                  |           |                  |                  | Members               |                    |                                     |                    |                  |
|-----------------------|------------------|-----------|------------------|------------------|-----------------------|--------------------|-------------------------------------|--------------------|------------------|
| RESULTS FOR 2015-2016 |                  |           |                  |                  | RESULTS FOR 2015-2016 |                    |                                     |                    |                  |
| QUARTER               | NEW CLUB<br>GOAL | NEW CLUBS | DROPPED<br>CLUBS | NET<br>GAIN/LOSS | QUARTER               | NEW MEMBER<br>GOAL | CHARTER AND<br>NEW MEMBERS<br>ADDED | DROPPED<br>MEMBERS | NET<br>GAIN/LOSS |
| JULY/AUG/SEPT         | 1                | 0         | 0                | 0                | JULY/AUG/SEPT         | 70                 | 66                                  | 152                | -86              |
| OCT/NOV/DEC           | 1                | 0         | 0                | 0                | OCT/NOV/DEC           | 120                | 110                                 | 32                 | 78               |
| JAN/FEB/MAR           | 1                | 1         | 0                | 1                | JAN/FEB/MAR           | 70                 | 74                                  | 29                 | 45               |
| APR/MAY/JUNE          | 1                | 0         | 0                | 0                | APR/MAY/JUNE          | 20                 | 16                                  | 9                  | 7                |